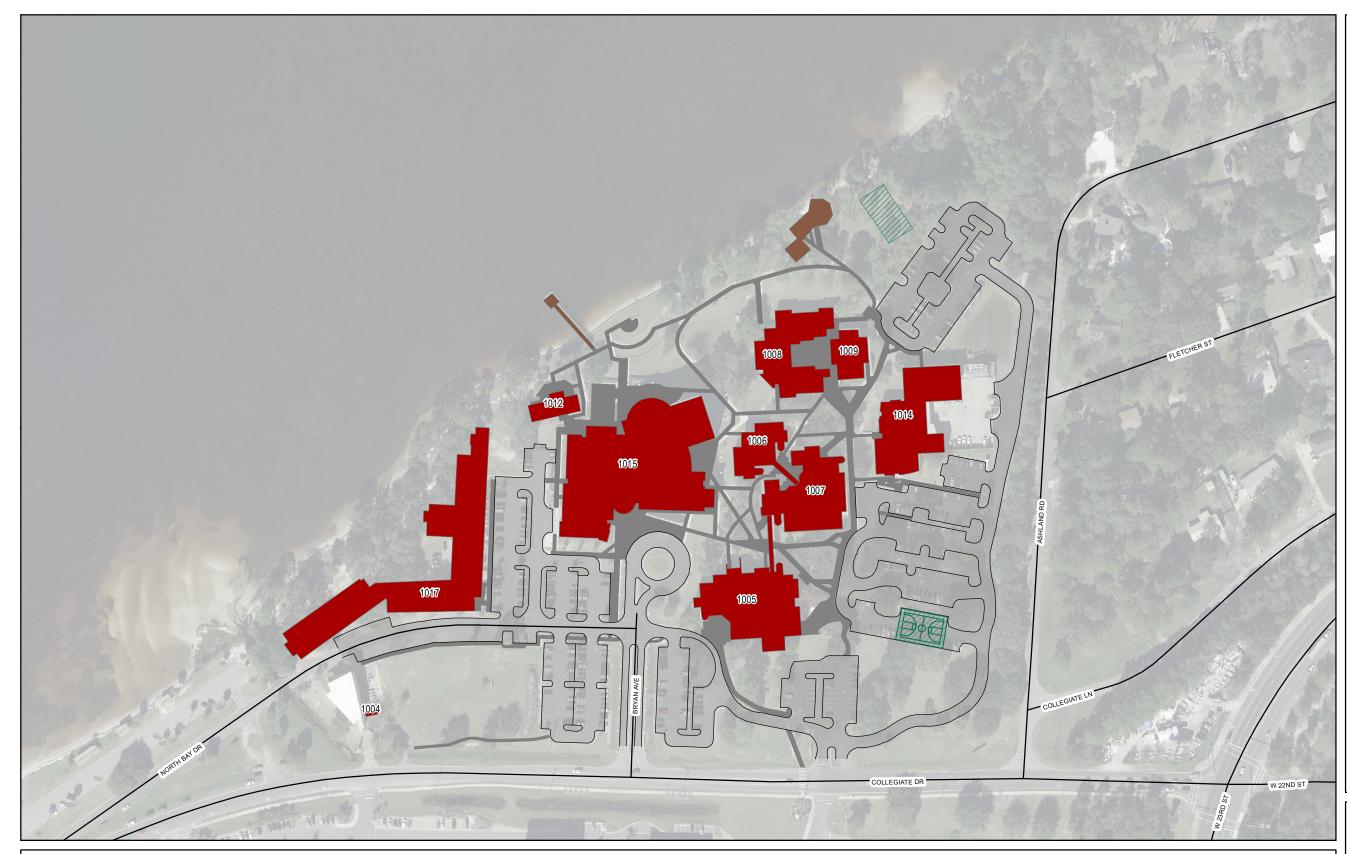

Parking
Athletic and Recreation Facilities

Map created by:

Facilities Planning & Space Management mrunion@fsu.edu 850-644-6603

August 2021

| BLDG |                         | BLDG   |
|------|-------------------------|--------|
| NUM  | BUILDING NAME           | ABBREV |
| 1004 | TRACTOR STORAGE         | STG    |
| 1005 | BARRON BUILDING         | DBB    |
| 1006 | FACULTY BUILDING        | FAC    |
| 1007 | TECHNOLOGY BUILDING     | TEC    |
| 1008 | BAY BUILDING            | BAY    |
| 1009 | AUDITORIUM              | PAU    |
| 1012 | BLAND CONFERENCE CENTER | PCG    |
| 1014 | ADMIN SERVICES CENTER   | ASC    |
| 1015 | HOLLEY ACADEMIC CENTER  | HOL    |
| 1017 | SEMINOLE LANDING        | PCH    |